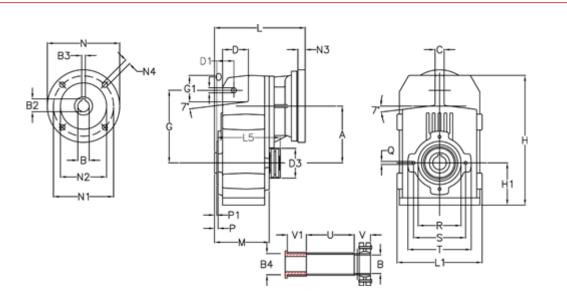

## **Data Sheet**

Article number: 29560219368225 Description: Shaft mounted gear A253QF30-193,6-P71B5

## **Measures**

| A = 128.75 | D1 = 43.5 | 15 = 197.5 | P1                                  | = 3.5    | V = 41  |
|------------|-----------|------------|-------------------------------------|----------|---------|
| B = 30     | d3 = 83   | M = 135.5  | Q                                   | = M10x14 | V1 = 48 |
| B1 = 14    | G = 162   | N = 160    | R                                   | = 110    |         |
| B2 = 16.3  | G1 = 58.0 | N1 = 130   | S                                   | = 130    |         |
| B3 = 5     | H = 290.5 | N2 = 110   | Т                                   | = 150    |         |
| B4 = 30    | H1 = 93.5 | N4 = M8x16 | Tightening torque Nm adapter bushir | ng = 6.0 |         |
| C = 20     | L = 213.0 | O = 13     | Tightening torque Nm shrink disc    | = 7.0    |         |
| D = 57.0   | L1 = 188  | P = 6.0    | U                                   | = 120.5  |         |